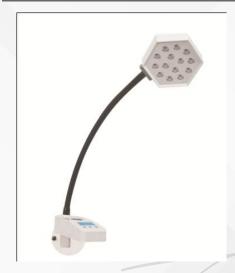

## **EXAMINATION LIGHT**

**Wall Mounted** 

**Wall Mounted with Extended Rod** 

**Optional Battery Backup** 

www.mediequipbazar.com

### **FEATURES**

- Shadowless Light.
- Touch Controller.
- With special European design ventilation of heat.
- Body is made of high quality resistant polymer.

### TECHNICAL SPECIFICATION

| Intnsity                | 45,000 Lux+/-10%         |
|-------------------------|--------------------------|
| Size of Light Field     | 125 cm                   |
| Colour Temperature      | 4500-5000k               |
| Colour Rendering Index  | 93 RA                    |
| LED Life                | >50,000 Hrs.             |
| Number of LED           | 14                       |
| Diameter of Light       | 150 mm                   |
| Brightness Control      | Touch                    |
| Power Supply            | Power 220 Volts/50 Hz AX |
| Battery Backup          | Optional                 |
| Colour of LED           | Double(Yellow & White)   |
| Illumination adjustment | 0% to 100%               |