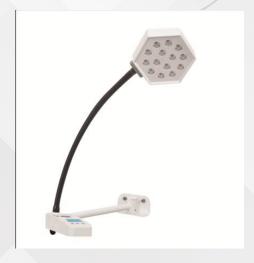

## **EXAMINATION LIGHT**

**Wall Mounted** 

**Wall Mounted with Extended Rod** 

**Optional Battery Backup** 

www.mediequipbazar.com

### **FEATURES**

- Shadowless Light.
- Touch Controller.
- With special European design ventilation of heat.
- Body is made of high quality resistant polymer.

### TECHNICAL SPECIFICATION

| Intnsity                | 45,000 Lux+/-10%         |
|-------------------------|--------------------------|
| Size of Light Field     | 125 cm                   |
| Colour Temperature      | 4500-5000k               |
| Colour Rendering Index  | 93 RA                    |
| LED Life                | >50,000 Hrs.             |
| Number of LED           | 14                       |
| Diameter of Light       | 150 mm                   |
| Brightness Control      | Touch                    |
| Power Supply            | Power 220 Volts/50 Hz AX |
| Battery Backup          | Optional                 |
| Colour of LED           | Double(Yellow & White)   |
| Illumination adjustment | 0% to 100%               |