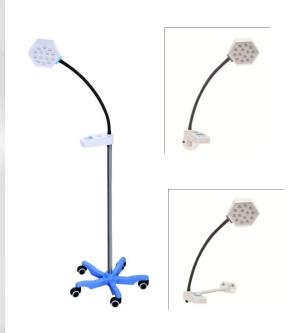

## **EXAMINATION LIGHT**

**Wall Mounted** 

**Wall Mounted with Extended Rod** 

**Optional Battery Backup** 

www.mediequipbazar.com

### **FEATURES**

- Shadowless Light.
- Touch Controller.
- With special European design ventilation of heat.
- Body is made of high quality resistant polymer.

### TECHNICAL SPECIFICATION

| Intnsity                | 45,000 Lux+/-10%         |
|-------------------------|--------------------------|
| Size of Light Field     | 125 cm                   |
| Colour Temperature      | 4500-5000k               |
| Colour Rendering Index  | 93 RA                    |
| LED Life                | >50,000 Hrs.             |
| Number of LED           | 14                       |
| Diameter of Light       | 150 mm                   |
| Brightness Control      | Touch                    |
| Power Supply            | Power 220 Volts/50 Hz AX |
| Battery Backup          | Optional                 |
| Colour of LED           | Double(Yellow & White)   |
| Illumination adjustment | 0% to 100%               |